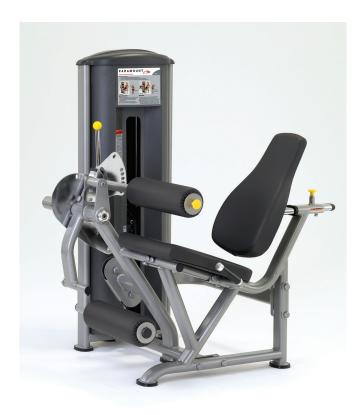

## LEG EXTENSION / LEG CURL

- 5 position back pad and 6 position leg curl thigh pad to accommodate a wide range of users.
- 5 starting positions for both extensions and curls allow users to choose the range of motion best suited to their individual needs.
- Self adjusting ankle pad eliminates the need for an adjustment while providing proper support throughout the entire range of motion.
- Large easy to read instruction labels with QR codes linked to instructional online videos.