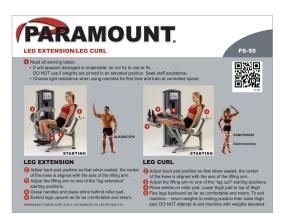

## LEG EXTENSION / LEG CURL

- 5 position back pad and 6 position leg curl thigh pad to accommodate a wide range of users.
- 5 starting positions for both extensions and curls allow users to choose the range of motion best suited to their individual needs.
- Self adjusting ankle pad eliminates the need for an adjustment while providing proper support throughout the entire range of motion.
- Large easy to read instruction labels with QR codes linked to instructional online videos.